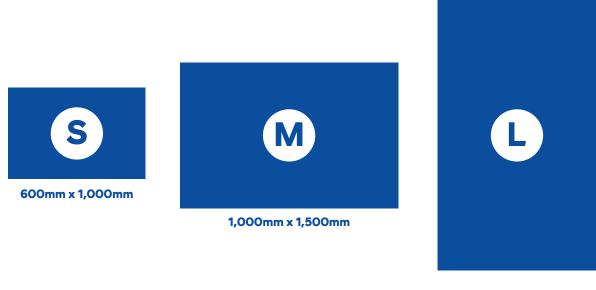

## **Supporter Guide**

Thank you for taking the time to design an honesty flag. We have three different sizes of flags you can design.

1,700mm x 1,000mm

We have limited spaces for large flag submissions, so it's best to submit your design in all three sizes, just in case!